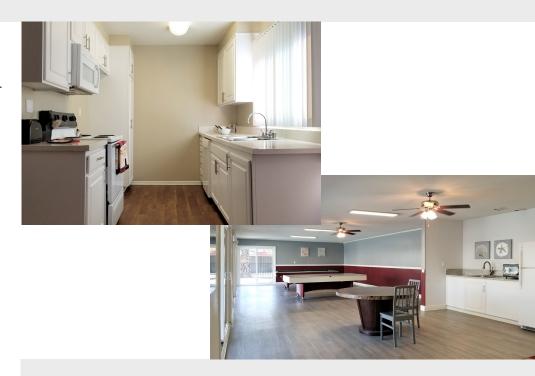

## **AMENITIES**

- Community pool and lounge areas
- Resident clubhouse with kitchenette and billiards lounge and fitness center
- Picnic areas with barbecue grills
- Gated community with park-like setting
- Assigned covered parking
- Professional management
- 24-hr maintenance call center
- Online rent payments and service work orders
- Pet-friendly

## **FEATURES**

- Contemporary appliance package
- Stylish refinished countertops
- Wood-inspired flooring & plush carpeting
- Floor-to-ceiling kitchen pantry
- Designer cabinetry
- Large bathroom vanity
- Huge walk-in closets and ample storage
- Two-toned paint
- Large private patio/balcony
- Air conditioning and heating
- Designer lighting and fixture package